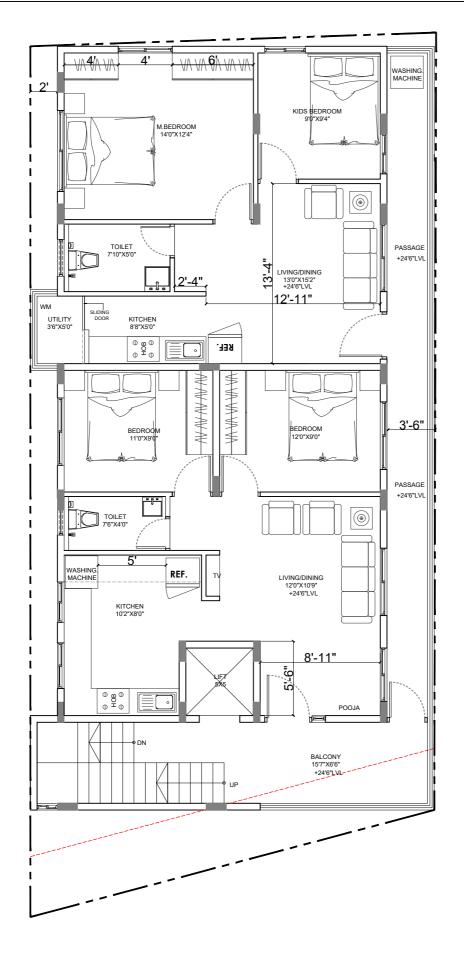

Area Statement

Passage/

Utility 301 sft
Buildup 1302 sft

staircase head room

90sqft

## Bríck & Bolt

Clayworks, 16/2 ,m 2nd Floor, Sobha Alexander Plaza, Commissariat Rd, Ashok Nagar, Bengaluru, Karnataka 560025 NOTES:
-All dimensions are in feet and inches.
-Drawings to be read & not measured.

Details will supercede all drawings.

Project

Residence for Mr.Krishna Nadh

Project No.
CRN 112562

Drg. No. Date

24/03/2022

Drawing Title
Sec Floor Plan

Scale NTS

Disclaimer: The Contractor and the Consultant shall bear no responsibility whatsoever where any drawings provided by it/them in relation to the project / Said Works, does not comply with any applicable laws including the bye-laws of the building/society where such project is situated. Further, it is clarified that it shall be the responsibility of the Owner to ensure any and all compliances of the drawings provided by the Contractor/Consultant.